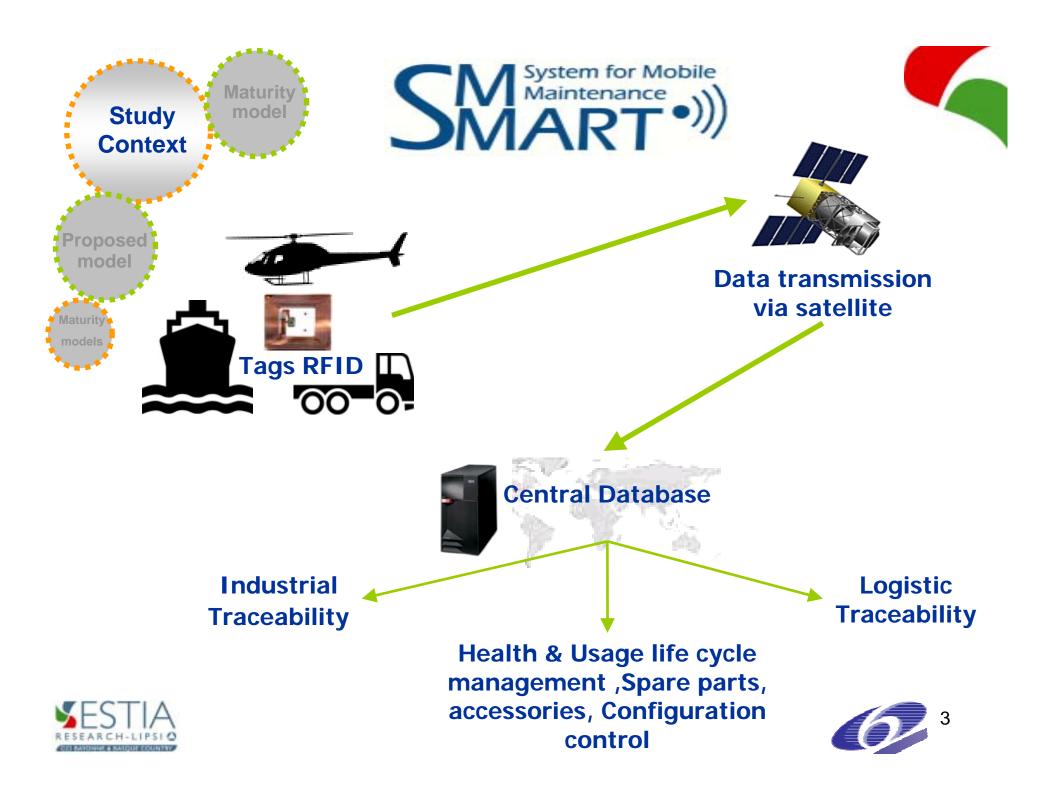

Study Context

### Your questions !!!

This work has been carried out within the SMMART (System for Mobile Maintenance Accessible in Real Time) project that received funding from the European FP6 Program.

o.zephir@estia.fr, s.minel@estia.fr